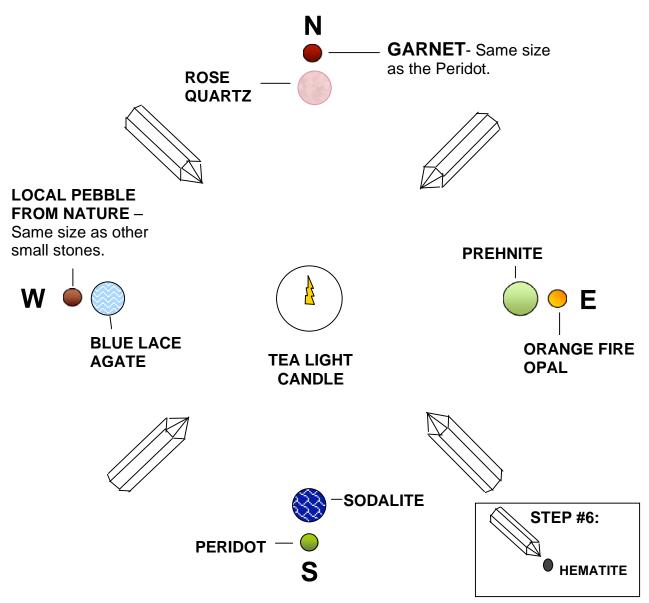

## FOR OPENING TIME PORTALS

This is for helping to open up Time for the future and for Spiritual Evolution. This layout heals time and cracks in the Earth's Grid and Lay lines, which have started shifting and moving.

- 1) Start by asking the house or apartment (or outside) where to place this layout.
- 2) Place the **8 STONES**, placing the **GARNET & ROSE QUARTZ** toward the North. You can place the stones on a tray so they can be moved all together.
- 3) Light the tea light (candle)
- 4) Place the **4 QUARTZ CRYSTALS** pointing in. Wait 10 minutes.
- 5) Turn the crystals around so they point out.
- 6) Place **4 small pieces of HEMATITE** at the tips of the Crystals, which should *point over the top* of the small Hematite. This allows some of the energy from the Crystals to flow into both the room and the Hematite.
- 7) Ask the building where to place it again. Repeat the process from step 2 using a new candle each time you place the stones.