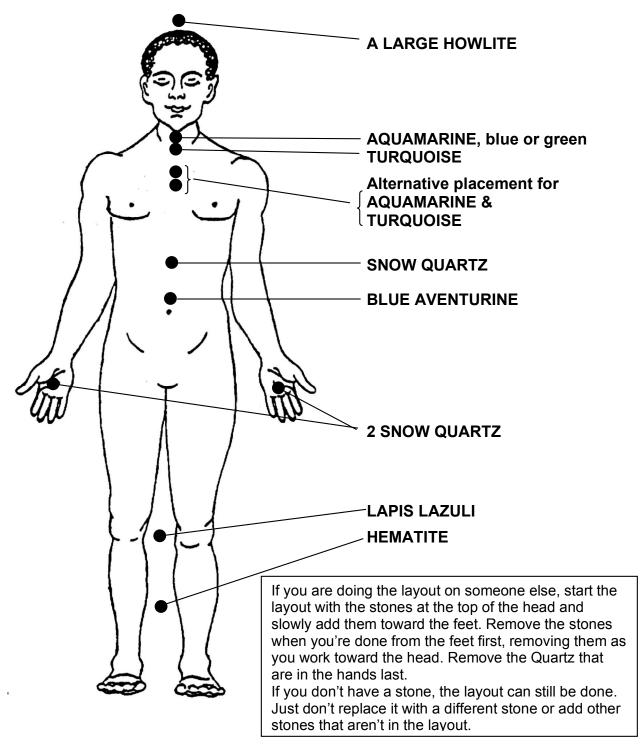

## FOR STRESSED AND BURNED-OUT PEOPLE

This layout is done for 30 minutes. If you are doing the layout on yourself, start by placing the HOWLITE above your head, then sit up and place the HEMATITE between your calves and the LAPIS between your knees. Then place the other stones slowly, starting with the AQUAMARINE & the TURQUOISE, moving down. (There are 2 possible positions for the Aquamarine & Turquoise). Finish by picking up the 2 SNOW QUARTZ for your hands.

After 15 minutes, remove the HOWLITE & the HEMATITE (with your foot, if doing on yourself.) When you're finished, remove the stones from the bottom toward your head.